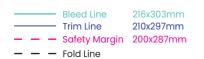

LANDSGAPE

Bleed Line 303x216mm
Trim Line 297x210mm
- - - Safety Margin 287x200mm
- - - Fold Line