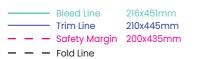

## PORTRAIT

Bleed Line 216x451mm
Trim Line 210x445mm
- - - Safety Margin 200x435mm
- - - Fold Line