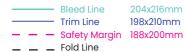

## PORTRAIT

| <br>Bleed Line    | 216x204mm |
|-------------------|-----------|
| <br>Trim Line     | 210x198mm |
| <br>Safety Margin | 200x188mm |
| <br>Fold Line     |           |