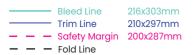

Bleed Line 303x216mm
 Trim Line 297x210mm
 Safety Margin 287x200mm

## ARTWORK NOTES:

Create your artwork on the 'Artwork' layer.
Page 1 of provided artwork will be printed on **outside**.
Once your design is complete, ensure you convert all text to outlines & embed images.

Remove 'Guidelines/Template' before submitting

## PORTRAIT





## ARTWORK NOTES:

Create your artwork on the 'Artwork' layer.
Page 1 of provided artwork will be printed on **outside**.
Once your design is complete, ensure you convert all text to outlines & embed images.

Remove 'Guidelines/Template' before submitting

## LANDSCAPE